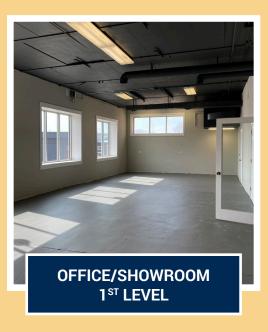

# DAIRYLAND SHOWROOM

### **NOW LEASING!**

#### OFFICE/SHOWROOM/WAREHOUSE SPACE | 4,600 SQ FT

This wide open space is currently cold warehouse storage, but can be finished out to suit as needed. Additional large window being added.

**EXTERIOR FACADE REMODEL COMING** 