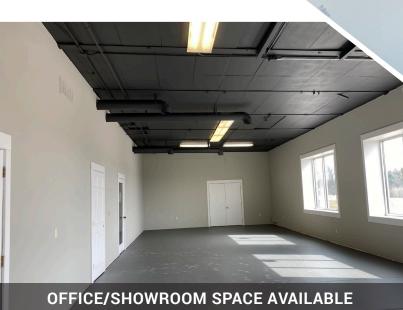

# DAIRYLAND SHOWROOM

#### OFFICE/SHOWROOM/WAREHOUSE SPACE | 4,600 SQ FT

This wide open space is currently cold warehouse storage, but can be finished out to suit as needed. Additional large window being added.

**EXTERIOR FACADE REMODEL COMING** 