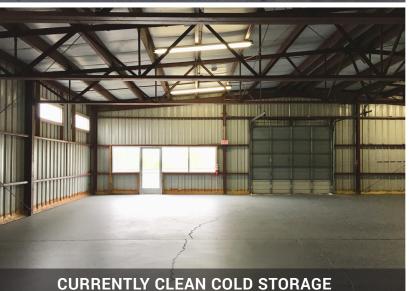

# DAIRYLAND SHOWROOM

### **NOW LEASING!**

#### OFFICE/SHOWROOM/WAREHOUSE SPACE | 4,600 SQ FT

This wide open space is currently cold warehouse storage, but can be finished out to suit as needed. Additional large window being added.

**EXTERIOR FACADE REMODEL COMING** 